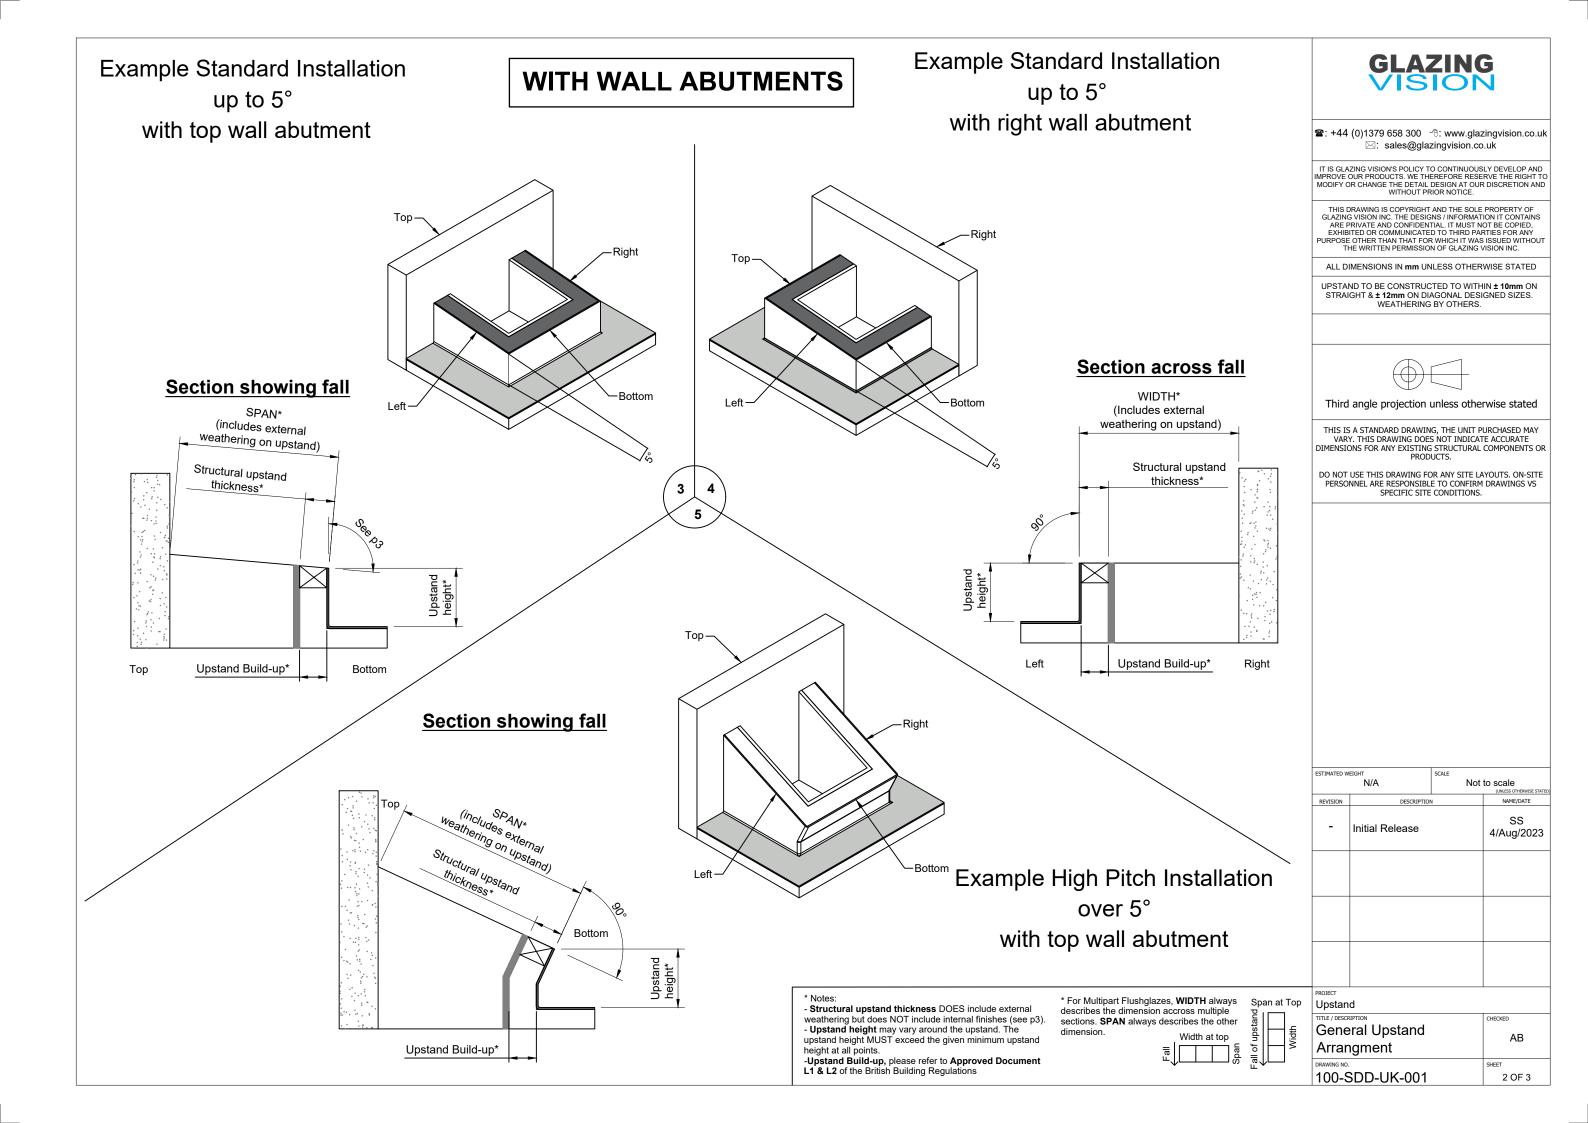

ALL DIMENSIONS IN mm UNLESS OTHERWISE STATED

UPSTAND TO BE CONSTRUCTED TO WITHIN  $\pm$  10mm ON STRAIGHT &  $\pm$  12mm ON DIAGONAL DESIGNED SIZES. WEATHERING BY OTHERS.

Third angle projection unless otherwise stated

THIS IS A STANDARD DRAWING, THE UNIT PURCHASED MAY VARY. THIS DRAWING DOES NOT INDICATE ACCURATE DIMENSIONS FOR ANY EXISTING STRUCTURAL COMPONENTS OR PRODUCTS.

DO NOT USE THIS DRAWING FOR ANY SITE LAYOUTS. ON-SITE PERSONNEL ARE RESPONSIBLE TO CONFIRM DRAWINGS VS SPECIFIC SITE CONDITIONS.