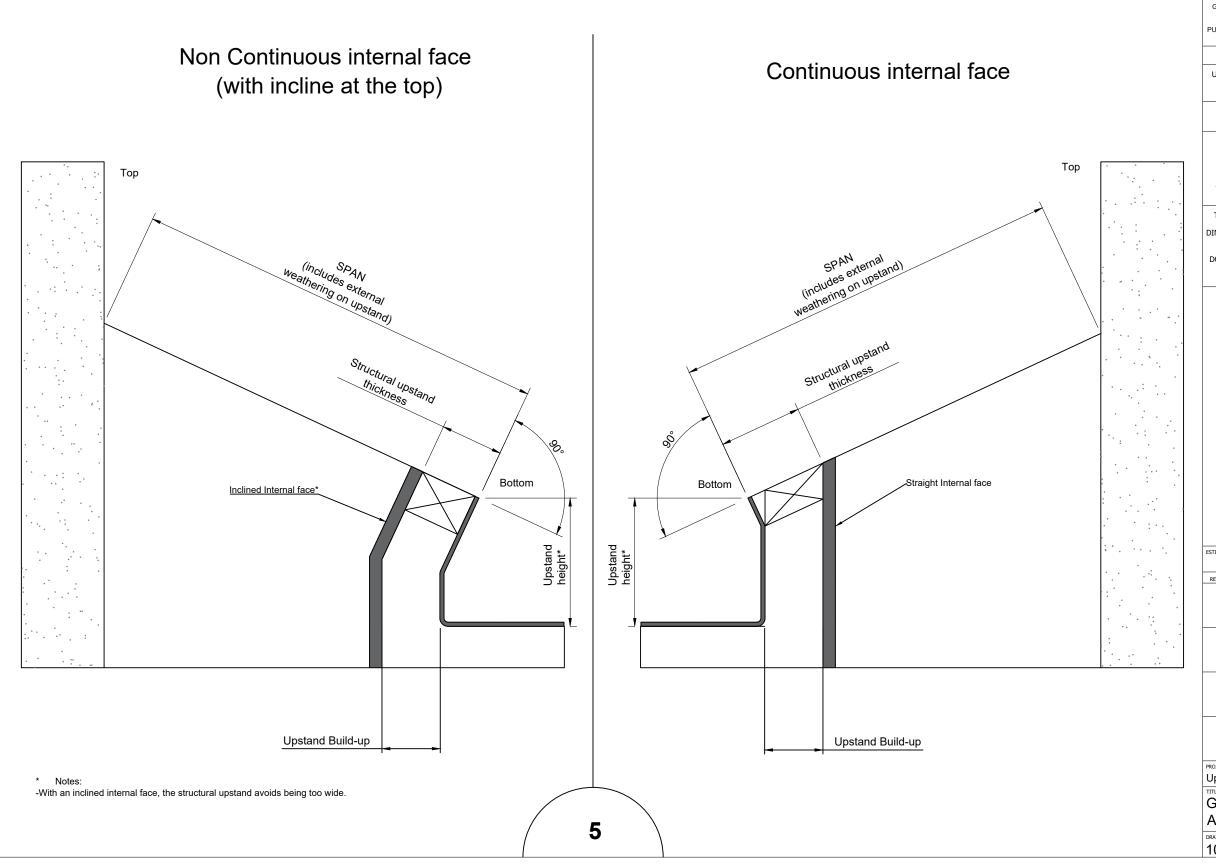

## VARIOUS CONFIGURATION OF HIGH PITCH INSTALLATION WITH TOP ABUTMENT

IT IS GLAZING VISION'S POLICY TO CONTINUOUSLY DEVELOP AND IMPROVE OUR PRODUCTS. WE THEREFORE RESERVE THE RIGHT TO MODIFY OR CHANGE THE DETAIL DESIGN AT OUR DISCRETION AND WITHOUT PRIOR NOTICE.

ALL DIMENSIONS IN mm UNLESS OTHERWISE STATED

UPSTAND TO BE CONSTRUCTED TO WITHIN  $\pm$  10mm ON STRAIGHT &  $\pm$  12mm ON DIAGONAL DESIGNED SIZES. WEATHERING BY OTHERS.

Third angle projection unless otherwise stated

THIS IS A STANDARD DRAWING, THE UNIT PURCHASED MAY VARY. THIS DRAWING DOES NOT INDICATE ACCURATE DIMENSIONS FOR ANY EXISTING STRUCTURAL COMPONENTS OR PRODUCTS.

DO NOT USE THIS DRAWING FOR ANY SITE LAYOUTS. ON-SITE PERSONNEL ARE RESPONSIBLE TO CONFIRM DRAWINGS VS SPECIFIC SITE CONDITIONS.