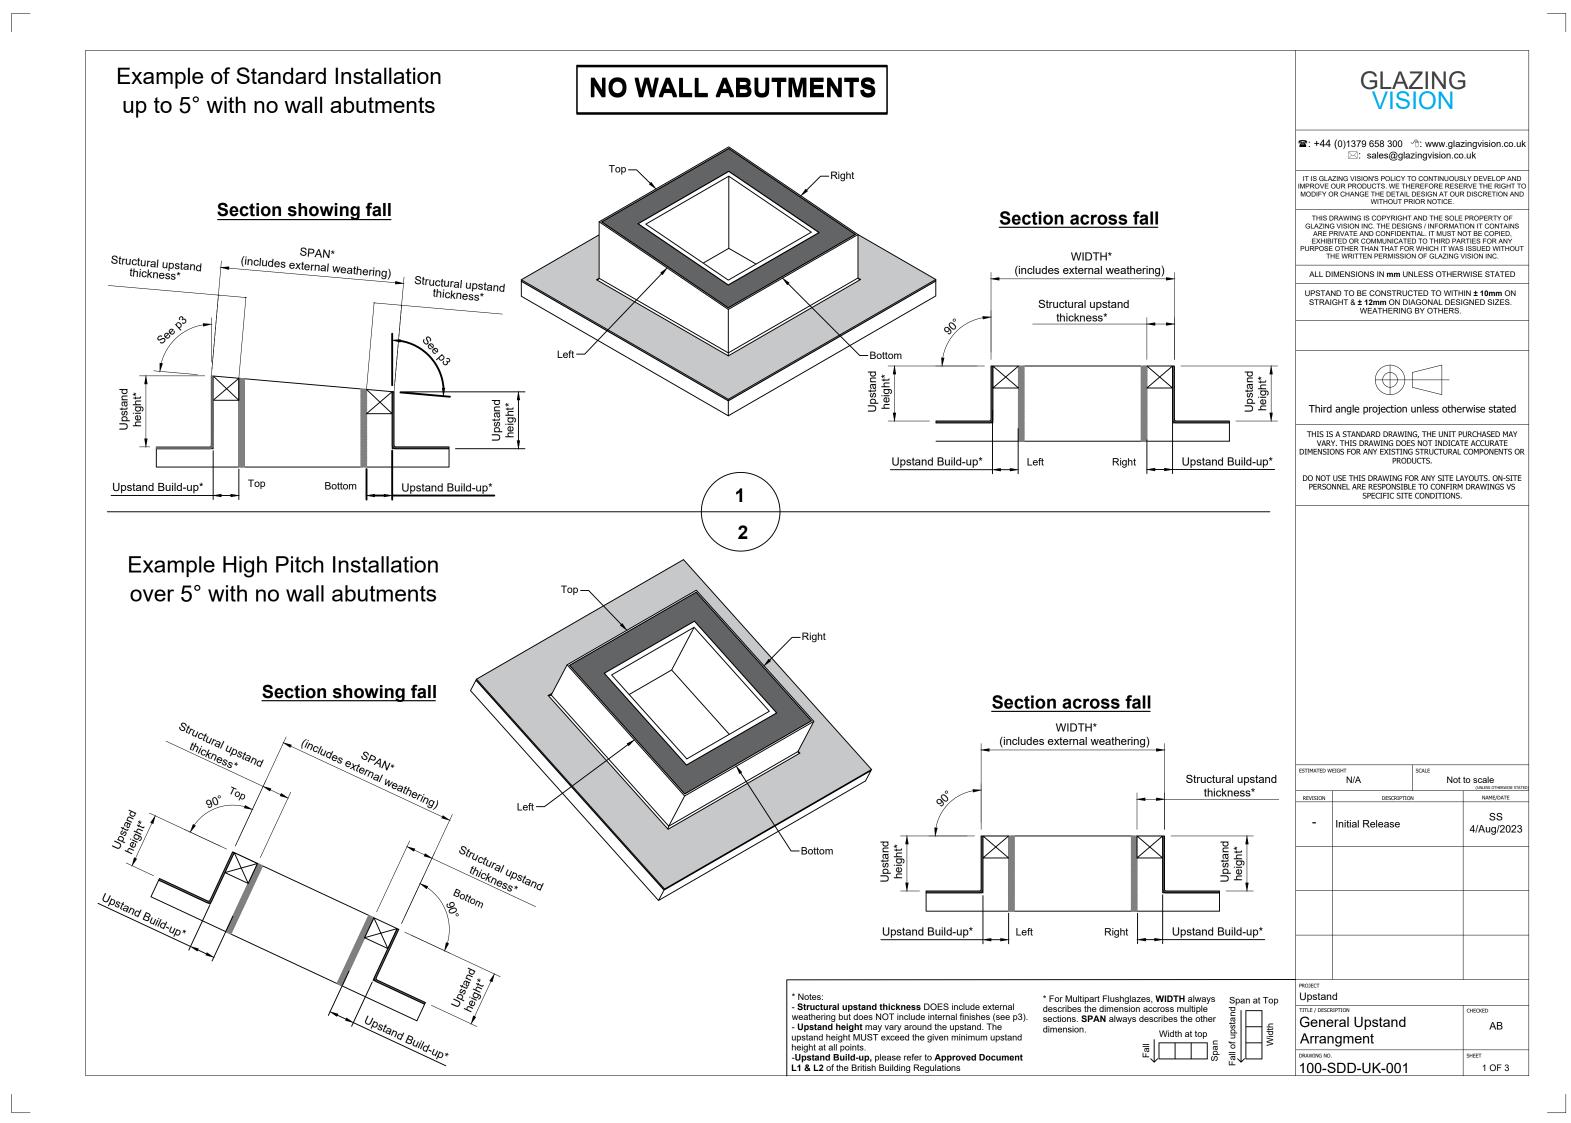

ALL DIMENSIONS IN mm UNLESS OTHERWISE STATED

UPSTAND TO BE CONSTRUCTED TO WITHIN  $\pm$  10mm ON STRAIGHT &  $\pm$  12mm ON DIAGONAL DESIGNED SIZES. WEATHERING BY OTHERS.

Third angle projection unless otherwise stated

THIS IS A STANDARD DRAWING, THE UNIT PURCHASED MAY VARY. THIS DRAWING DOES NOT INDICATE ACCURATE DIMENSIONS FOR ANY EXISTING STRUCTURAL COMPONENTS OR PRODUCTS.

DO NOT USE THIS DRAWING FOR ANY SITE LAYOUTS. ON-SITE PERSONNEL ARE RESPONSIBLE TO CONFIRM DRAWINGS VS SPECIFIC SITE CONDITIONS.