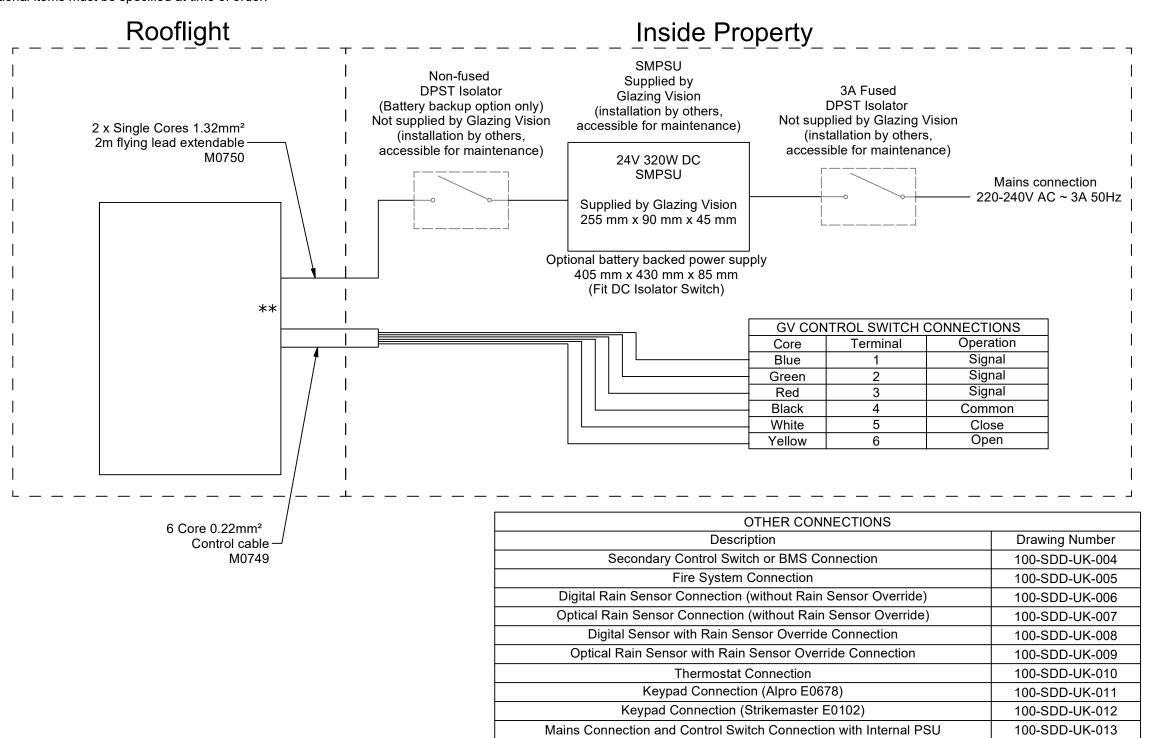

## Mains Connection and Control Switch Connection with External PSU (except Xvent & Skydoor2)

This is a fixed installation. All connections should be carried out by a competent person.

This applies to all products with an external PSU **except** the Xvent (Drawing Ref. 100-SDD-UK-014) and Skydoor2 (Drawing Ref. 100-SDD-UK-015).

For units requiring commissioning, a mains supply must be available on site when the unit is installed. Additional visits may incur additional charges.

For maintenance reasons the control switch must always be installed.

All cables supplied at 2 m. PSU cores are extendable up to 10 metres using 2.5 mm² cores.

6 core cable extendable up to 50 metres using equivalent (0.22 mm²) cable.

All optional items must be specified at time of order.

<sup>\*\*</sup>Cables exit from the underside of the product to be fed down through kerb cable hole at time of installation. Do not feed supply cables up through kerb cable hole prior to installation. See the kerb drawing for the exact exit position.

Universal Controller MA0106 Wiring Diagrams

TITLE / DESCRIPTION CHECKED

CHECKED

Mains Connection and Control
Switch Connection with External
PSU (except Xvent and Skydoor2)

100-SDD-UK-003 1 OF 1