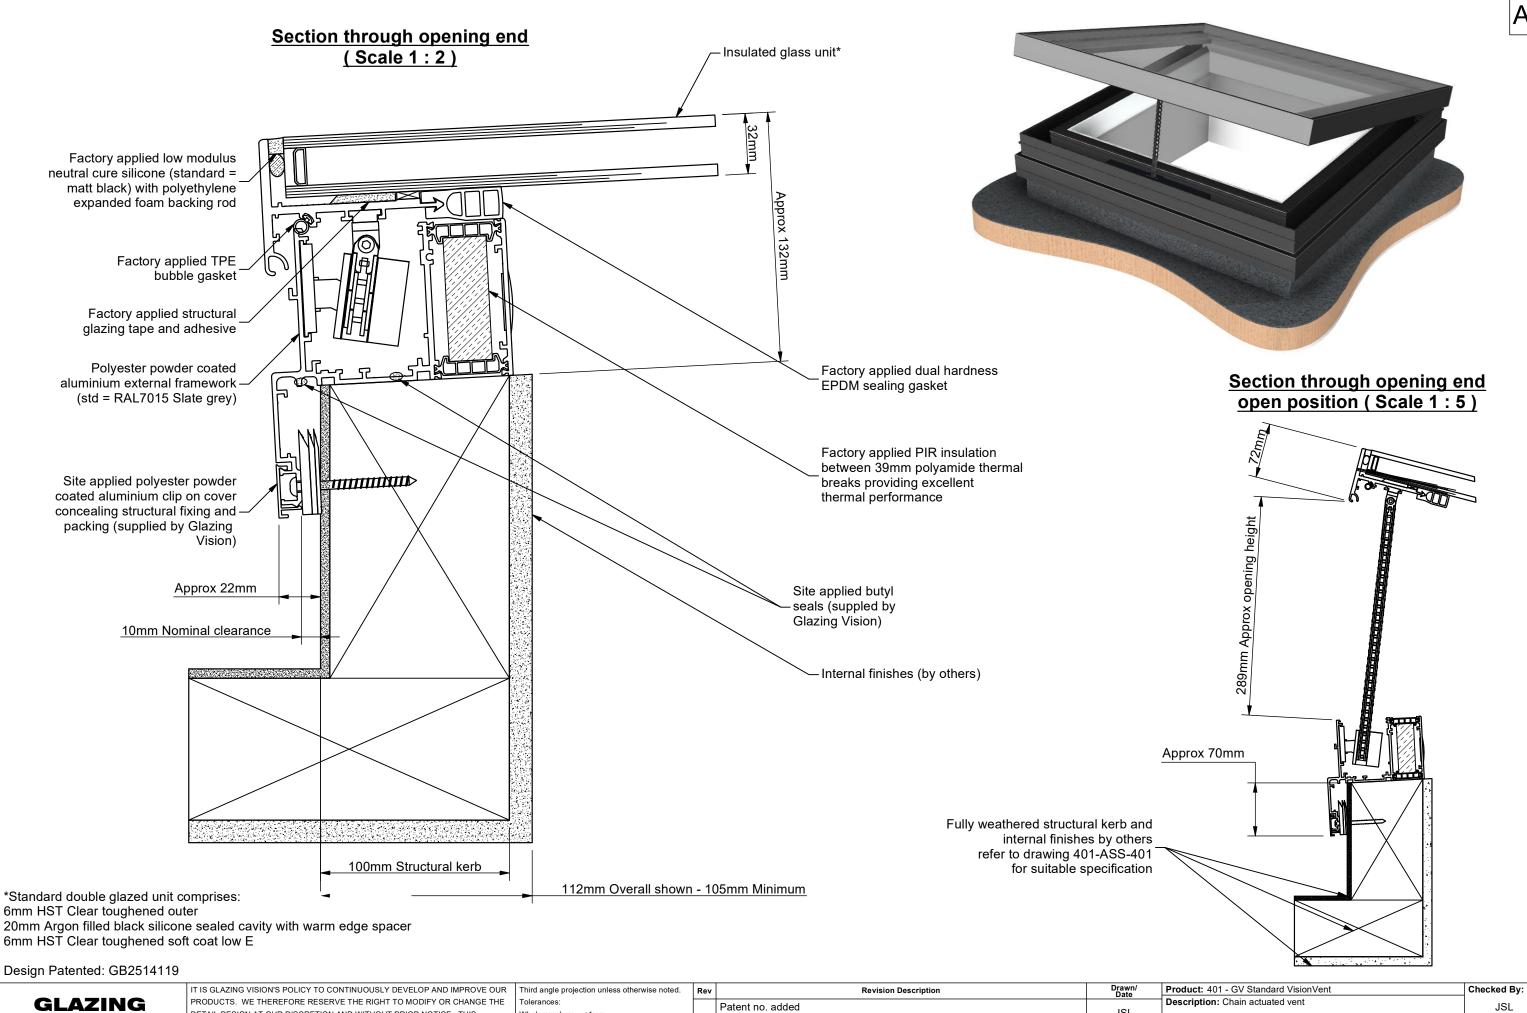

VISION

Tel: +44 (0)333 8000 881

DETAIL DESIGN AT OUR DISCRETION AND WITHOUT PRIOR NOTICE. THIS DESIGNS/INFORMATION IT CONTAINS ARE PRIVATE AND CONFIDENTIAL. IT MUST NOT BE COPIED. EXHIBITED OR COMMUNICATED TO THIRD PARTIES FOR ANY FAX: +44 (0)333 8000 882
Email: sales@glazingvision.co.uk
Website: www.glazingvision.co.uk
PERMISSION OF GLAZING VISION LTD.

JSL Whole numbers = ±1mm 10.10.16 One decimal place = ±0.5mm Two decimal places = ±0.2mm New Mech Added All angles 90±0.5 degrees unless specified IF IN DOUBT - ASK! DO NOT SCALE 06/11/2024 Supplier to deburr & remove sharp corner

Materials: N/A Check Date: Finish: Std=RAL7015 / RAL9010 Drawn By: JamesB 06/11/2024 **Drawn Date:** 17.01.14 Weight: 178.375 kg Quantity: N/A Drawing No: 401-ASS-413