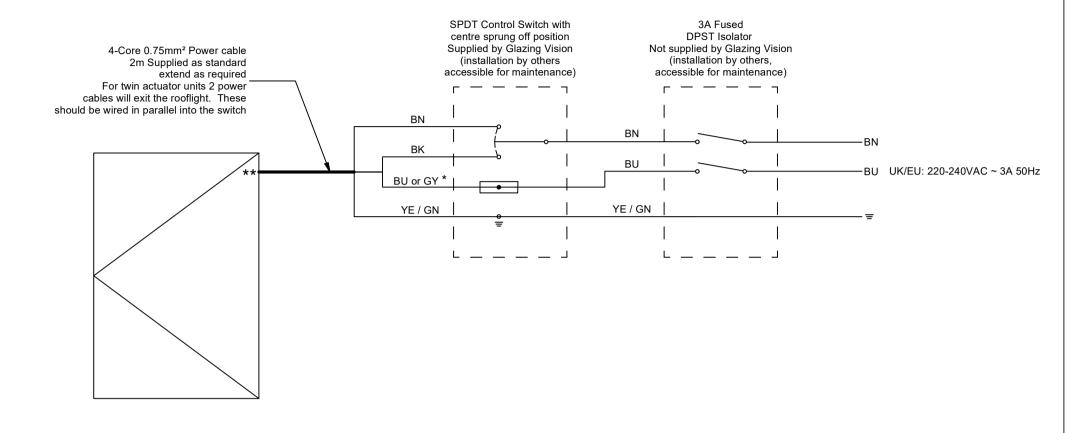

- \* Dependent on cable supplier the colour can be Blue (BU) or Grey (GY)
- \*\* Cable exit from the underside refer to kerb drawing 401-ASS-401 for detailed exit position

| GI | _AZ | ZIN | G |
|----|-----|-----|---|
| V  | ISI | 0   | N |