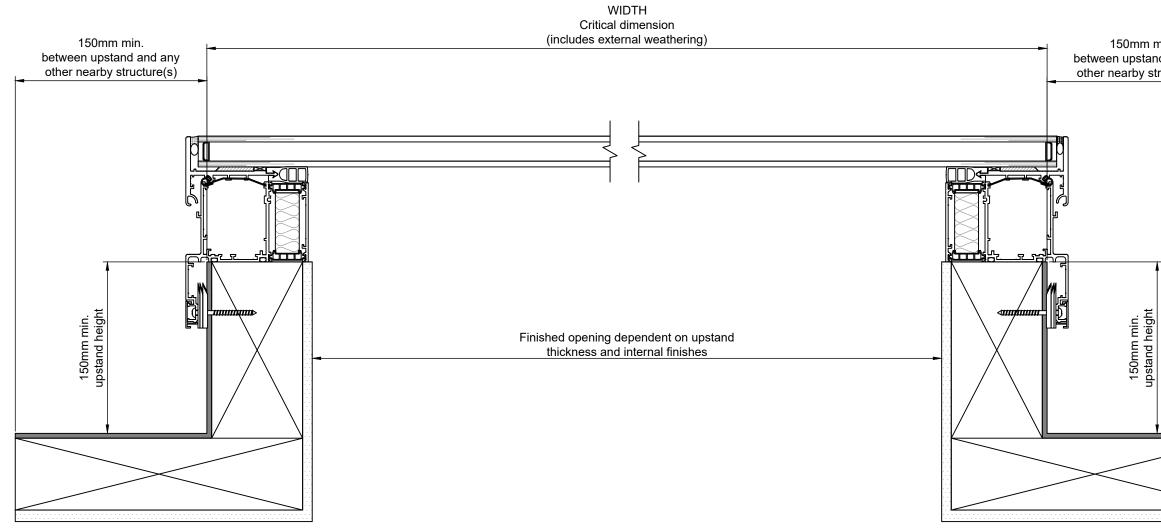

## Section Across the Fall

Refer to 407-SDD-UK-002 and 100-SDD-UK-001 for detailed information

Refer to 407-SDD-UK-005 for detailed product section information

|                                         | GLAZING<br>VISION                                                                                                                                                                                                                                                                                                                        |                         |
|-----------------------------------------|------------------------------------------------------------------------------------------------------------------------------------------------------------------------------------------------------------------------------------------------------------------------------------------------------------------------------------------|-------------------------|
|                                         | ☎: +44 (0)1379 658 300 ்ி: www.glazingvision.co.uk<br>⊠: sales@glazingvision.co.uk                                                                                                                                                                                                                                                       |                         |
|                                         | IT IS GLAZING VISION'S POLICY TO CONTINUOUSLY DEVELOP AND<br>IMPROVE OUR PRODUCTS. WE THEREFORE RESERVE THE RIGHT TO<br>MODIFY OR CHANGE THE DETAIL DESIGN AT OUR DISCRETION AND<br>WITHOUT PRIOR NOTICE.                                                                                                                                |                         |
|                                         | THIS DRAWING IS COPYRIGHT AND THE SOLE PROPERTY OF<br>GLAZING VISION INC. THE DESIGNS / INFORMATION IT CONTAINS<br>ARE PRIVATE AND CONFIDENTIAL IT MUST NOT BE COPIED,<br>EXHIBITED OR COMMUNICATED TO THIRD PARTIES FOR ANY<br>PURPOSE OTHER THAN THAT FOR WHICH IT WAS ISSUED WITHOUT<br>THE WRITTEN PERMISSION OF GLAZING VISION INC. |                         |
|                                         | ALL DIMENSIONS IN mm UNLESS OTHERWISE STATED                                                                                                                                                                                                                                                                                             |                         |
| min.<br>nd and any<br>tructure(s)       | UPSTAND TO BE CONSTRUCTED TO WITH<br>STRAIGHT & ± 12mm ON DIAGONAL DESI<br>WEATHERING BY OTHERS.                                                                                                                                                                                                                                         |                         |
|                                         |                                                                                                                                                                                                                                                                                                                                          |                         |
|                                         | Third angle projection unless othe                                                                                                                                                                                                                                                                                                       | rwise stated            |
|                                         | THIS IS A STANDARD DRAWING, THE UNIT F<br>VARY, THIS DRAWING DOES NOT INDICA<br>DIMENSIONS FOR ANY EXISTING STE<br>COMPONENTS OR PRODUCT                                                                                                                                                                                                 | TE ACCURATE<br>RUCTURAL |
|                                         | DO NOT USE THIS DRAWING FOR ANY SITE LAYOUTS.<br>ON-SITE PERSONNEL ARE RESPONSIBLE TO CONFIRM<br>DRAWINGS VS SPECIFIC SITE CONDITIONS.                                                                                                                                                                                                   |                         |
| T I I I I I I I I I I I I I I I I I I I |                                                                                                                                                                                                                                                                                                                                          |                         |
|                                         |                                                                                                                                                                                                                                                                                                                                          |                         |
|                                         |                                                                                                                                                                                                                                                                                                                                          |                         |
|                                         |                                                                                                                                                                                                                                                                                                                                          |                         |
|                                         | ESTIMATED WEIGHT SCALE NOT                                                                                                                                                                                                                                                                                                               | to scale                |
|                                         | REVISION DESCRIPTION                                                                                                                                                                                                                                                                                                                     | NAME/DATE               |
|                                         | - Initial Release                                                                                                                                                                                                                                                                                                                        | DRA<br>07/May/2025      |
|                                         |                                                                                                                                                                                                                                                                                                                                          |                         |
|                                         |                                                                                                                                                                                                                                                                                                                                          |                         |
|                                         |                                                                                                                                                                                                                                                                                                                                          |                         |
|                                         | PROJECT<br>Skyhatch Electric                                                                                                                                                                                                                                                                                                             | <u> </u>                |
|                                         | TITLE / DESCRIPTION                                                                                                                                                                                                                                                                                                                      | CHECKED                 |
| upstand                                 | Section Across The Fall                                                                                                                                                                                                                                                                                                                  | JOB<br>07/May/2025      |
| ation                                   | 407-SDD-UK-003                                                                                                                                                                                                                                                                                                                           | 1 OF 1                  |