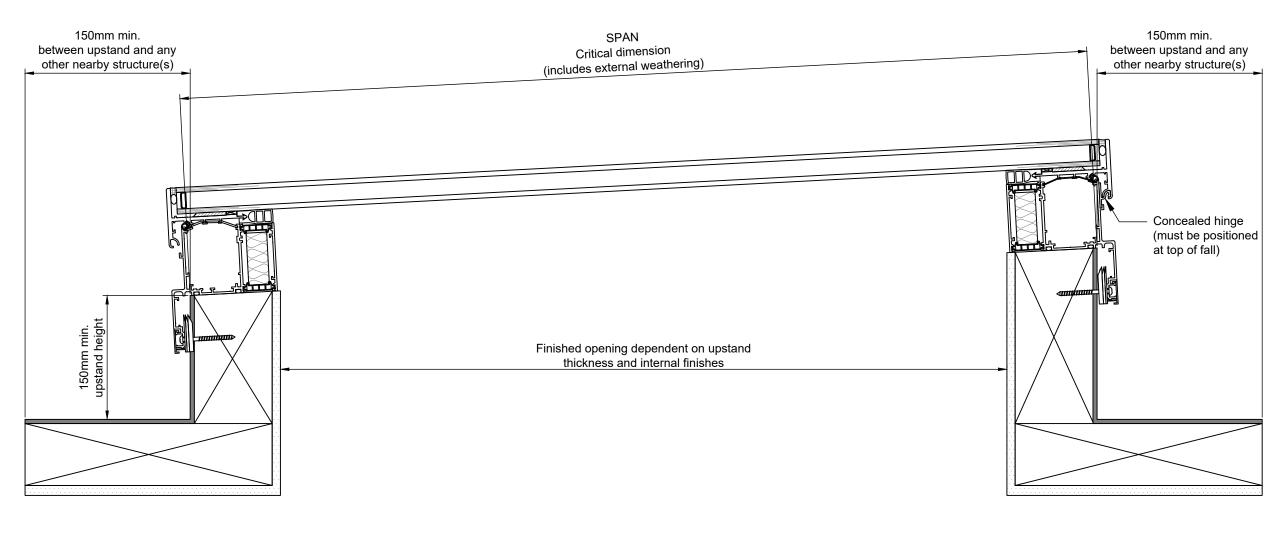

## **Section Along the Fall**

Refer to 407-SDD-UK-002 and 100-SDD-UK-001 for detailed upstand information

Refer to 407-SDD-UK-005 for detailed product section information

ALL DIMENSIONS IN mm UNLESS OTHERWISE STATED

UPSTAND TO BE CONSTRUCTED TO WITHIN **± 10mm** ON STRAIGHT & **± 12mm** ON DIAGONAL DESIGNED SIZES. WEATHERING BY OTHERS.

Third angle projection unless otherwise stated