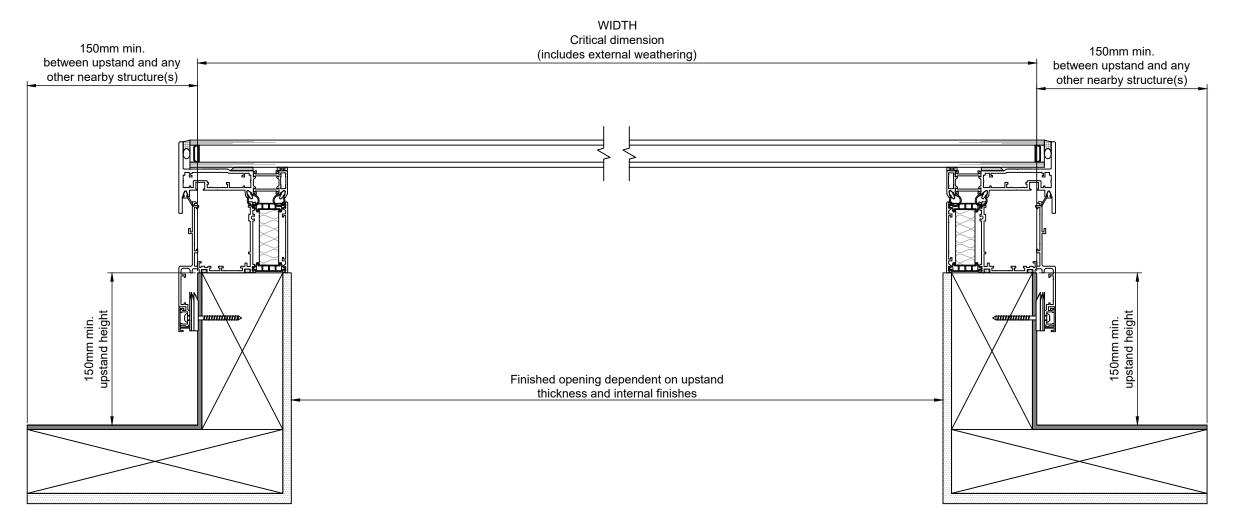

ALL DIMENSIONS IN mm UNLESS OTHERWISE STATED

UPSTAND TO BE CONSTRUCTED TO WITHIN ± 10mm ON STRAIGHT & ± 12mm ON DIAGONAL DESIGNED SIZES. WEATHERING BY OTHERS.

Third angle projection unless otherwise stated

Refer to 407-SDD-UK-002 and 100-SDD-UK-001 for detailed upstand information

Refer to 407-SDD-UK-010 for detailed product section information

 Skyhatch Manual

 TITLE / DESCRIPTION
 CHECKED

 Section Across The Fall
 JOB 07/May/2025