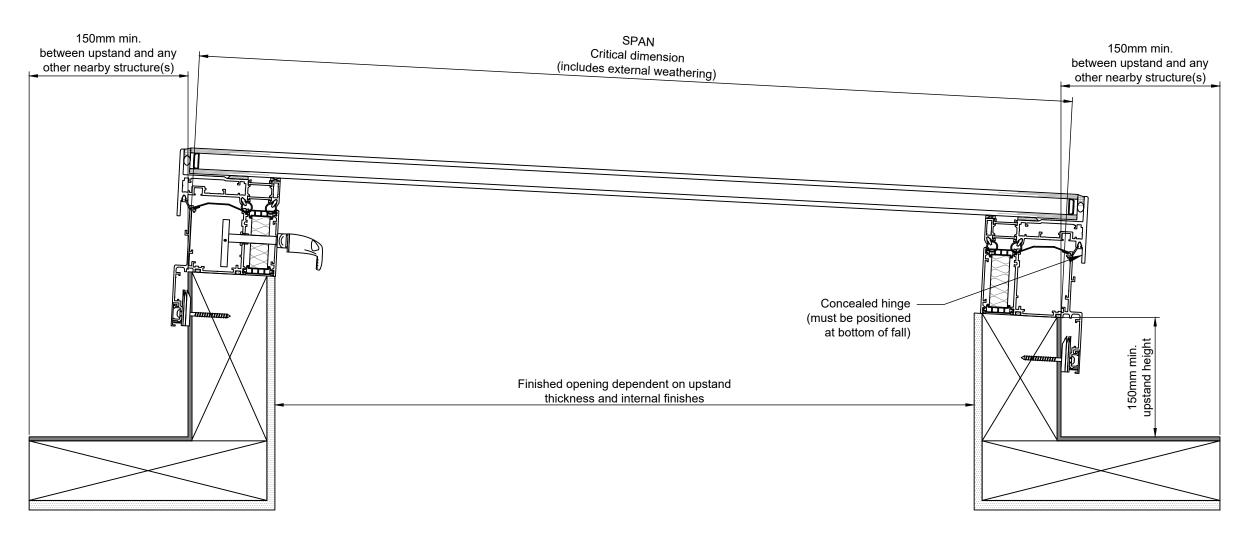

ALL DIMENSIONS IN mm UNLESS OTHERWISE STATED

UPSTAND TO BE CONSTRUCTED TO WITHIN ± 10mm ON STRAIGHT & ± 12mm ON DIAGONAL DESIGNED SIZES.

WEATHERING BY OTHERS.

Third angle projection unless otherwise stated

Refer to 407-SDD-UK-002 and 100-SDD-UK-001 for detailed upstand information

Refer to 407-SDD-UK-010 for detailed product section information