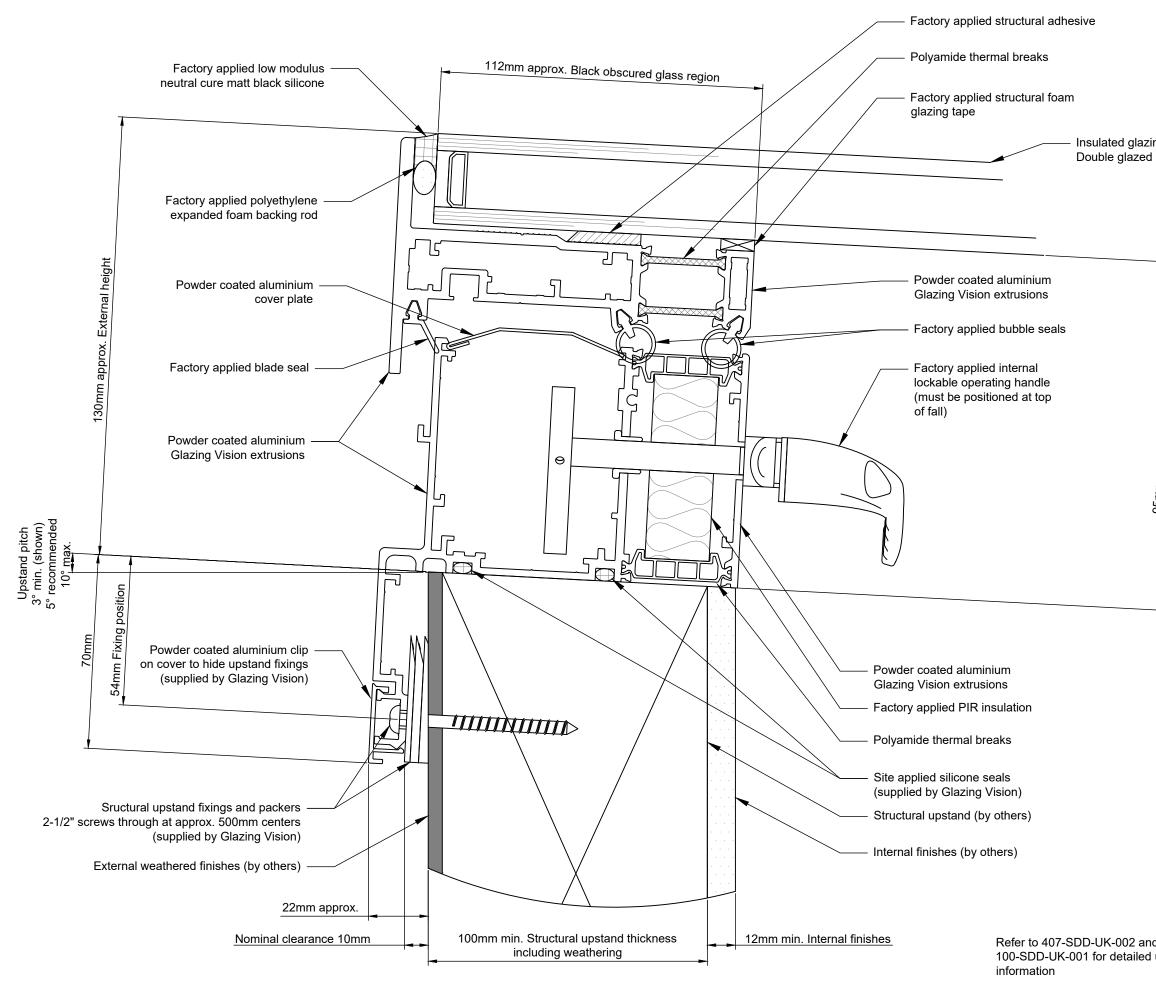

|                               | GLAZINO<br>VISION                                                                                                                                                                                                                                  | G                                                                          |
|-------------------------------|----------------------------------------------------------------------------------------------------------------------------------------------------------------------------------------------------------------------------------------------------|----------------------------------------------------------------------------|
| ing unit<br>I unit shown here | ☎: +44 (0)1379 658 300                                                                                                                                                                                                                             |                                                                            |
|                               | IT IS GLAZING VISION'S POLICY TO CONTINUO<br>IMPROVE OUR PRODUCTS. WE THEREFORE RES<br>MODIFY OR CHANGE THE DETAIL DESIGN AT O<br>WITHOUT PRIOR NOTICE.                                                                                            | SERVE THE RIGHT TO                                                         |
|                               | THIS DRAWING IS COPYRIGHT AND THE SO<br>GLAZING VISION INC. THE DESIGNS / INFORM.<br>ARE PRIVATE AND CONFIDENTIAL. IT MUST<br>EXHIBITED OR COMMUNICATED TO THIRD P<br>PURPOSE OTHER THAN THAT FOR WHICH IT W.<br>THE WRITTEN PERMISSION OF GLAZINC | ATION IT CONTAINS<br>NOT BE COPIED,<br>ARTIES FOR ANY<br>AS ISSUED WITHOUT |
|                               | ALL DIMENSIONS IN mm UNLESS OTHE                                                                                                                                                                                                                   | RWISE STATED                                                               |
|                               | UPSTAND TO BE CONSTRUCTED TO WIT<br>STRAIGHT & ± 12mm ON DIAGONAL DE<br>WEATHERING BY OTHERS                                                                                                                                                       | SIGNED SIZES.                                                              |
| Î                             |                                                                                                                                                                                                                                                    |                                                                            |
| 95mm approx. Internal height  | Third angle projection unless oth                                                                                                                                                                                                                  | envise stated                                                              |
|                               | THIS IS A STANDARD DRAWING, THE UNIT                                                                                                                                                                                                               |                                                                            |
|                               | VARY. THIS DRAWING DOES NOT INDIC<br>DIMENSIONS FOR ANY EXISTING S<br>COMPONENTS OR PRODUC                                                                                                                                                         | ATE ACCURATE                                                               |
|                               | DO NOT USE THIS DRAWING FOR ANY<br>ON-SITE PERSONNEL ARE RESPONSIB<br>DRAWINGS VS SPECIFIC SITE CO                                                                                                                                                 | LE TO CONFIRM                                                              |
| prox                          |                                                                                                                                                                                                                                                    |                                                                            |
| <u>e</u>                      |                                                                                                                                                                                                                                                    |                                                                            |
| E                             |                                                                                                                                                                                                                                                    |                                                                            |
|                               |                                                                                                                                                                                                                                                    |                                                                            |
| a muco                        |                                                                                                                                                                                                                                                    |                                                                            |
| E EEO                         |                                                                                                                                                                                                                                                    |                                                                            |
|                               |                                                                                                                                                                                                                                                    |                                                                            |
|                               |                                                                                                                                                                                                                                                    |                                                                            |
|                               |                                                                                                                                                                                                                                                    |                                                                            |
|                               |                                                                                                                                                                                                                                                    |                                                                            |
|                               | ESTIMATED WEIGHT<br>N/A SCALE                                                                                                                                                                                                                      | ot to scale                                                                |
|                               |                                                                                                                                                                                                                                                    | to scale<br>(UNLESS OTHERWISE STATED                                       |
|                               | N/A No                                                                                                                                                                                                                                             | (UNLESS OTHERWISE STATED                                                   |
|                               | REVISION DESCRIPTION                                                                                                                                                                                                                               | UNLESS OTHERWISE STATED                                                    |
|                               | REVISION DESCRIPTION                                                                                                                                                                                                                               | UNLESS OTHERWISE STATED                                                    |
|                               | REVISION DESCRIPTION                                                                                                                                                                                                                               | UNLESS OTHERWISE STATED                                                    |
|                               | N/A     No       REVISION     DESCRIPTION       -     Initial Release       -     Initial Release                                                                                                                                                  | UNLESS OTHERWISE STATED NAME/DATE DRA 07/May/2025                          |
| upstand                       | N/A     No       REVISION     DESCRIPTION       -     Initial Release                                                                                                                                                                              | UNLESS OTHERWISE STATED                                                    |